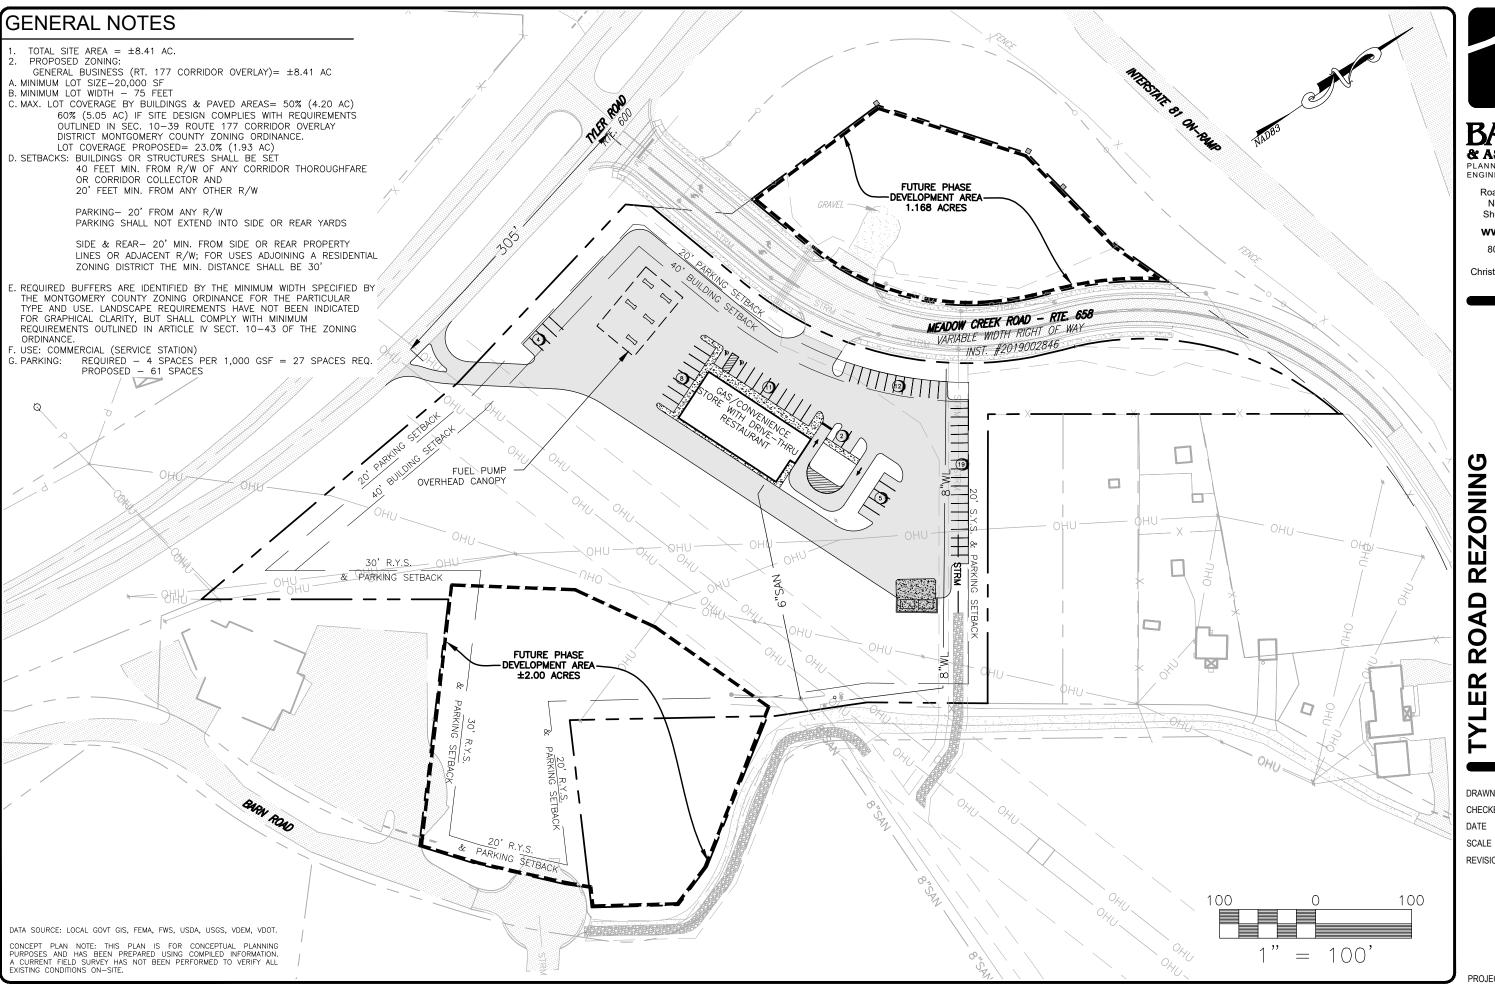

requested to be rezoned to General Business has no residential development uses proposed, the project will have no impact on the public school system.

#### ARCHITECTURAL EXAMPLES















## PLANNERS / ARCHITECTS

Roanoke / Richmond New River Valley Shenandoah Valley

#### www.balzer.cc

80 College Street Suite H Christiansburg, VA 24073

540.381.4290

# REZONING ROAD

DRAWN BY CHECKED BY

6/1/2024 SCALE 1" = 100'

**EXISTING CONDITIONS** 

REVISIONS

SJW

SMS

PROJECT NO 24240055.00



PLANNERS / ARCHITECTS

Roanoke / Richmond New River Valley

#### Shenandoah Valley www.balzer.cc

80 College Street Suite H

Christiansburg, VA 24073 540.381.4290

# **EXISTING CONDITIONS WITH AERIAL IMAGERY**

DRAWN BY CHECKED BY

SJW

SMS 6/1/2024 SCALE 1" = 100' REVISIONS

PROJECT NO 24240055.00





# PLANNERS / ARCHITECTS ENGINEERS / SURVEYORS

Roanoke / Richmond New River Valley Shenandoah Valley

#### www.balzer.cc

80 College Street Suite H Christiansburg, VA 24073 540.381.4290

## REZONING RO 2 冚

DRAWN BY CHECKED BY

6/1/2024 1" = 100'

**MASTER PLAN** 

RINER MAGISTERIAL DISTRICT MONTGOMERY COUNTY, VIRGIN

SJW

SMS

REVISIONS

PROJECT NO 24240055.00