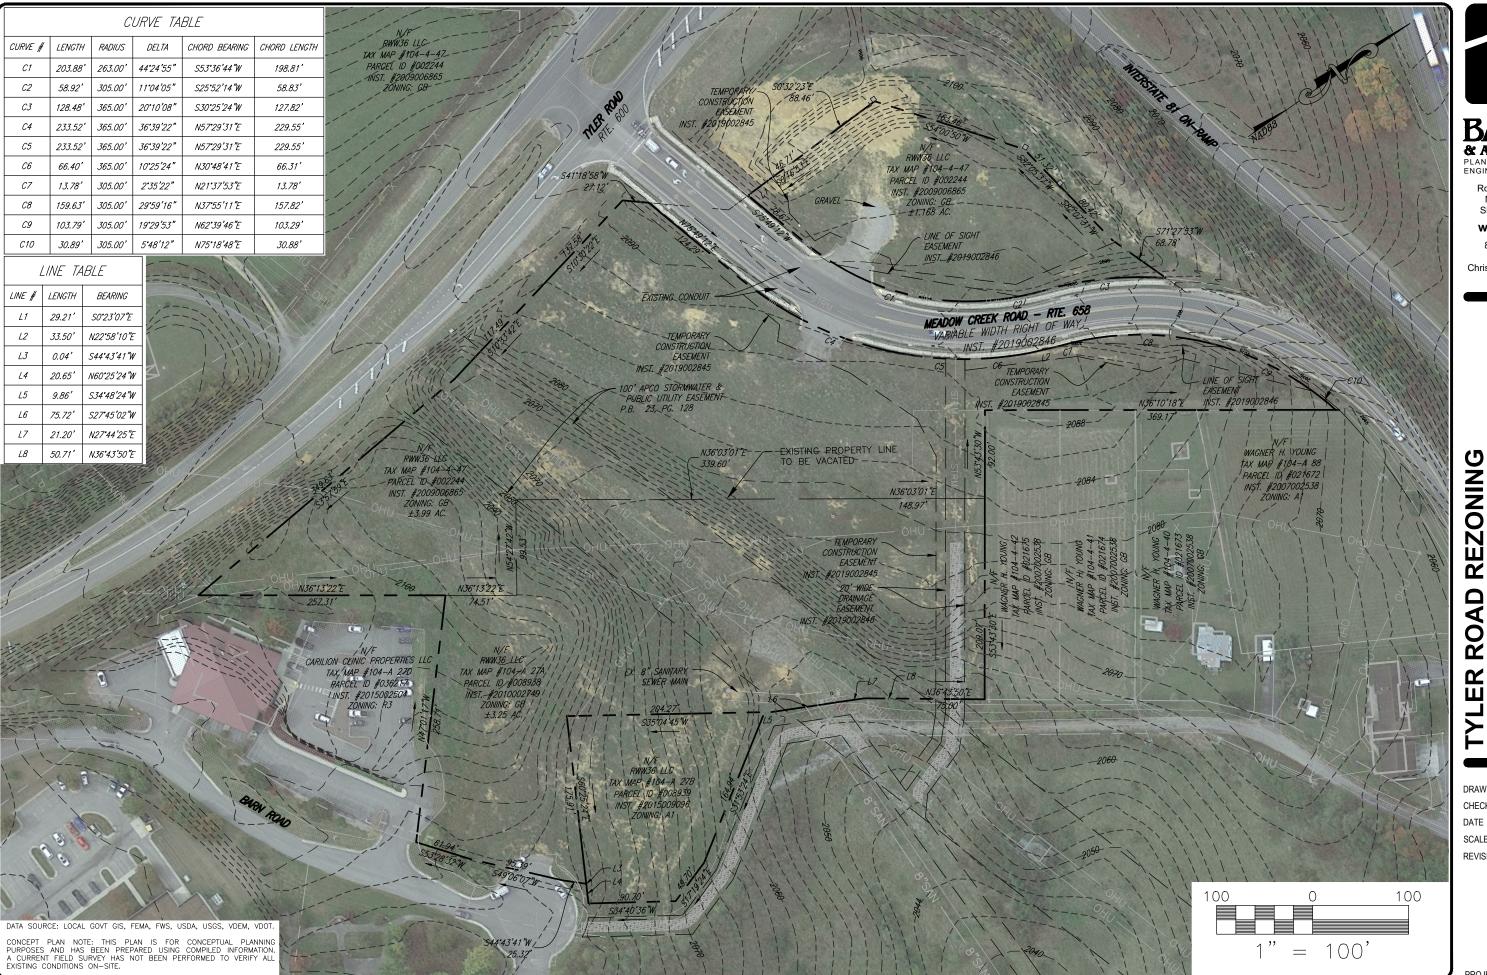

rmined during the final construction plan development and approval process. Any proposed signage will be permitted separately, and the designs and sizes will meet the signage requirements as stated within the Montgomery County zoning ordinance.

#### **Public School Impacts**

As the property is being requested to be rezoned to General Business has no residential development uses proposed, the project will have no impact on the public school system.

#### ARCHITECTURAL EXAMPLES















## PLANNERS / ARCHITECTS

Roanoke / Richmond New River Valley Shenandoah Valley

#### www.balzer.cc

80 College Street Suite H Christiansburg, VA 24073

540.381.4290

# REZONING ROAD

DRAWN BY CHECKED BY

6/1/2024 SCALE 1" = 100'

**EXISTING CONDITIONS** 

REVISIONS

SJW

SMS

PROJECT NO 24240055.00



PLANNERS / ARCHITECTS

Roanoke / Richmond New River Valley

#### Shenandoah Valley www.balzer.cc

80 College Street Suite H

Christiansburg, VA 24073 540.381.4290

# **EXISTING CONDITIONS WITH AERIAL IMAGERY**

DRAWN BY CHECKED BY

SJW

SMS 6/1/2024 SCALE 1" = 100' REVISIONS

PROJECT NO 24240055.00





# PLANNERS / ARCHITECTS ENGINEERS / SURVEYORS

Roanoke / Richmond New River Valley Shenandoah Valley

#### www.balzer.cc

80 College Street Suite H Christiansburg, VA 24073 540.381.4290

## REZONING RO 2 冚

DRAWN BY CHECKED BY

6/1/2024 1" = 100'

**MASTER PLAN** 

RINER MAGISTERIAL DISTRICT MONTGOMERY COUNTY, VIRGIN

SJW

SMS

REVISIONS

PROJECT NO 24240055.00