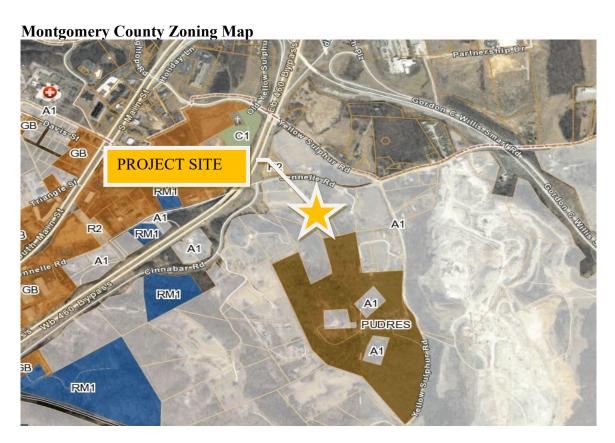

## Rezoning Application Form Rezoning, Conditional Zoning, Proffer Amendment Montgomery County, Virginia 755 Roanoke St. Suite 2A, Christiansburg, VA 24073; 540-394-2148; mcplan@montgomerycountyva.gov