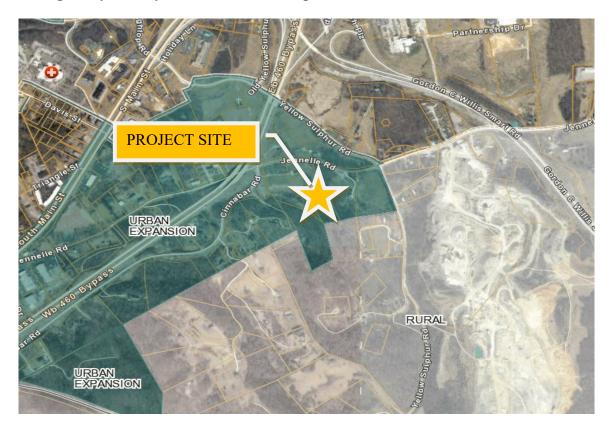

## Rezoning Application Form Rezoning, Conditional Zoning, Proffer Amendment Montgomery County, Virginia 755 Roanoke St. Suite 2A, Christiansburg, VA 24073; 540-394-2148; mcplan@montgomerycountyva.gov