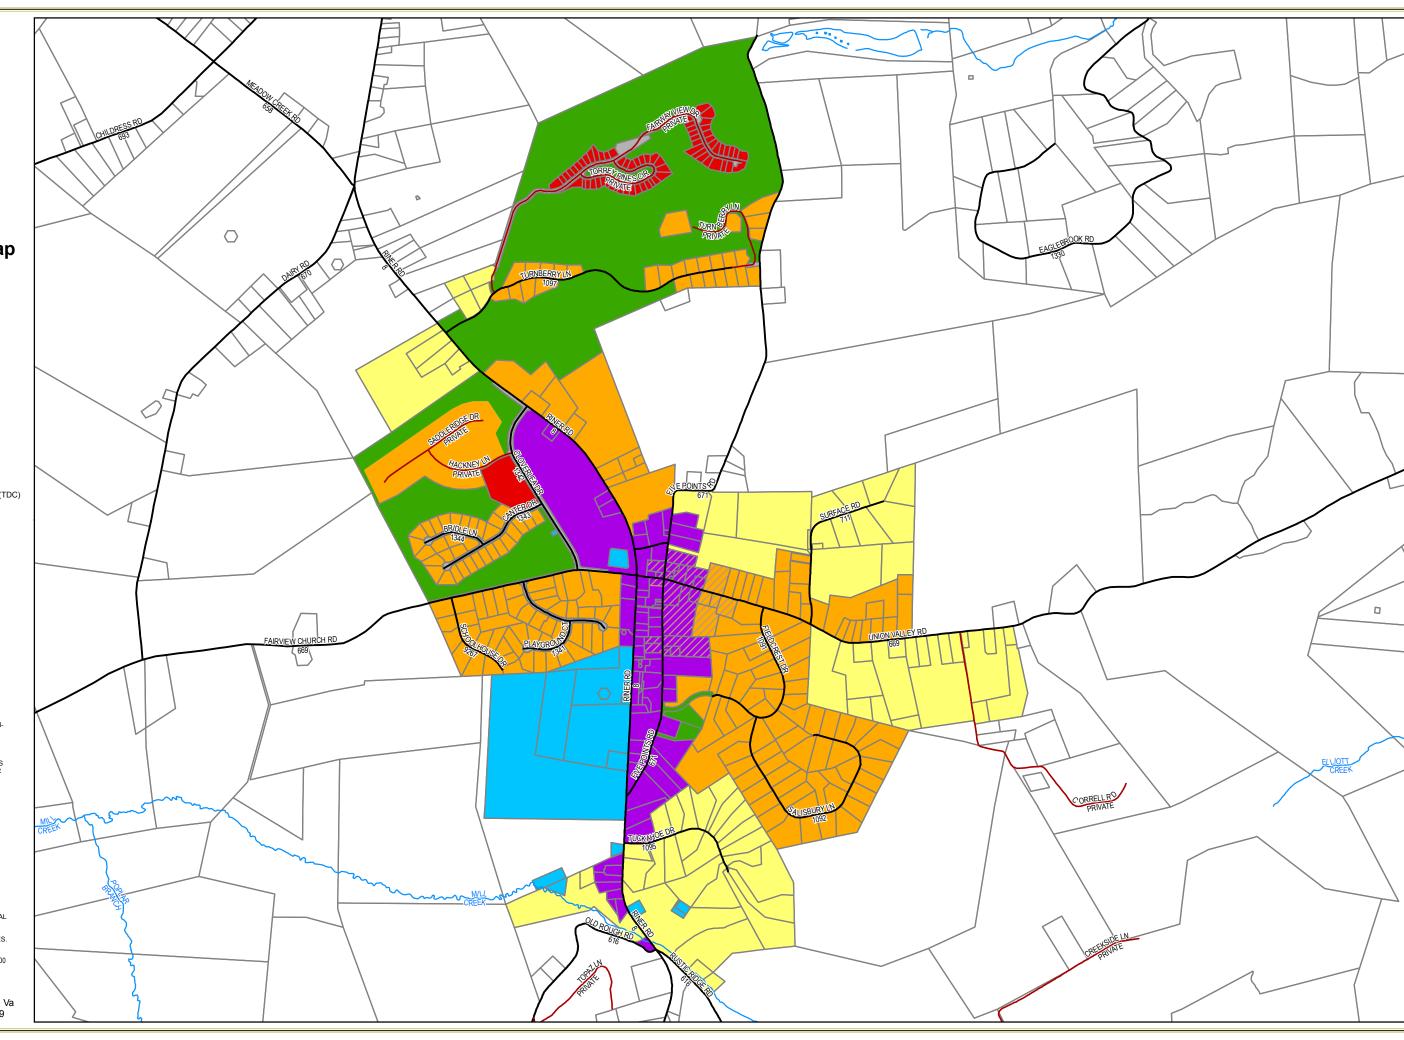

## Riner **Village Policy Map**

## <u>Legend</u>

Corporate Line

State Roads

Interstate Highway

Private Roads (Named) --- Planned Highway

---- Railroad

---- Hydrology

Tax Parcels

Low Density Residential

Medium Density Residential

High Density Residential Traditional Neighborhood Design (TDC)

Mixed Use

Civic

Open Space

Right of Way

Historic Districts

## Adopted By Board of Supervisors February 9, 2009

Montgomery County, Virginia DISCLAIMER

INFORMATION SHOWN ARE TO BE USED FOR REFERENCE PURPOSES ONLY. THE MONTGOMERY COUNTY BOARD OF SUPERVISORS NOR PLANNING AND GIS SERVICES ARE NOT RESPONSIBLE FOR ANY INACCURACIES HEREIN. NO RESPONSIBILITY IS ASSUMED FOR DAMAGES OR OTHER LIABILITIES.