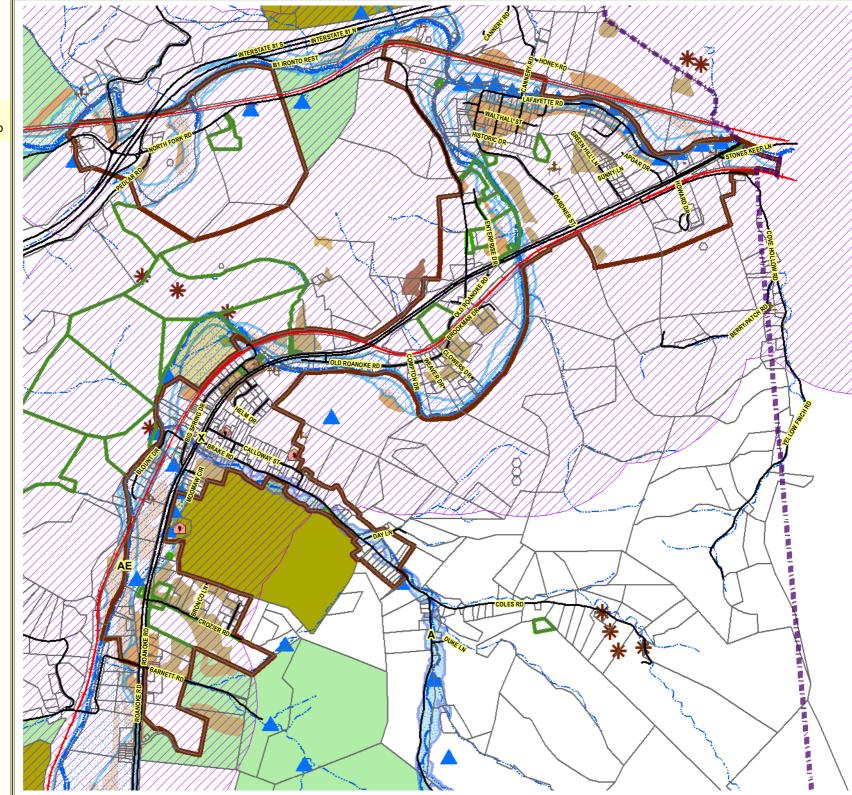

## Elliston/Lafayette/Ironto Critical Features Map

## Legend

CORPORATE LINE
BLACKSBURG
CHRISTIANSBURG

CITY OF RADFORD

County Roads

Railroad

Hydrography
Tax Parcels

Village Area
Public Lands

Threatened and Endangered Species

.

Historic Resources

Mines and Prospects

Cemeteries

AFD

Conservation Easements

Berks-Groseclose complex, 2-7% slopes

Frederick and Vertrees silt loams, 2-7% slopes Frederick and Vertrees cherty silt loams, 2-7% slopes

Frederick and Vertrees cherty silt loams, 2-7% sl

Glenelg loam, 2-7% slopes

Groseclose and Poplimento soils, 2-7% slopes

Hayter loam, 2-7% slopes

Unison and Braddock soils, 2-7% slopes

Wetlands
FEMA Flood Hazard Area (Effective 9/25/09)
Flood Zone

nem AE

0.2 PCT ANNUAL CHANCE FLOOD HAZARD

Montgomery County, Virginia

DISCLAIMER

INFORMATION SHOWN ARE TO BE USED FOR REFERENCE PURPOSES ONLY AND THE MONTGOMERY COUNTY BOARD OF SUPERVISIORS OR PLANNING & GIS SERVICES ARE NOT RESPONSIBLE FOR ANY INACCURACIES HEREIN CONTAINED. NO RESPONSIBILITY IS ASSUMED FOR DAMAGES OR OTHER LIABILITIES DUE TO THE ACCURACY, AVAILABILITY, USE OR MISUSE OF THE INFORMATION HEREIN SHOWN.